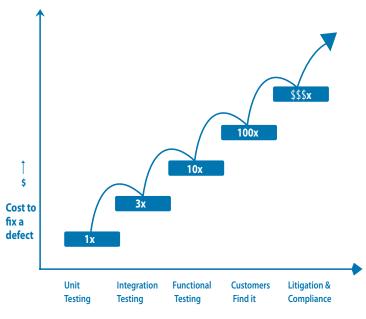

**Release Certification Gap:** Since organizations don't have the data testing automated, they have difficulty certifying a release. It can take **3x** more time to execute the full testing and release cycle.

The Cost to fix data issues in production is **100x** more expensive than in the development phase. Hence finding and resolving data issues early in the data development life cycle is essential for a project's success.