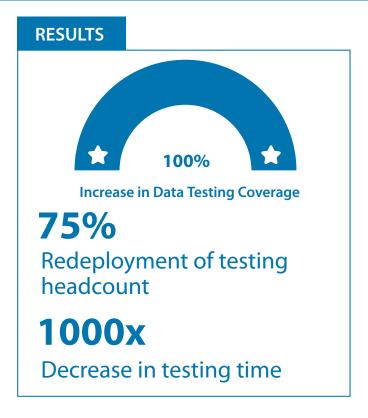

11

With DataQVision automated testing tool, the validation and testing of the migration of de-identified data from our source database to the destination datastore were simplified. Re-running the test cases with any code updatse was significantly reduced compare to manual testing.